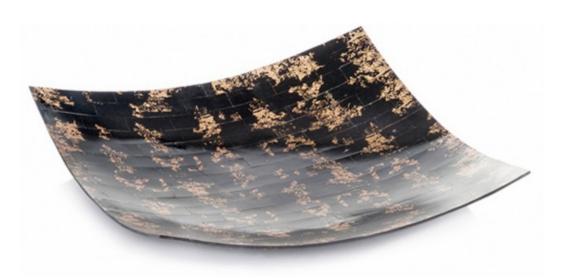

## BLACK AND GOLD BONE SQUARE TRAY

## **DESCRIPTION:**

You'll be the center of attention with this astounding and elegant square bowl. You can be certain that you'll be leaving an impression. Your style will be fresh and smart. This square bowl is a high quality item, which will complete the tempting look of your rooms. With this exceptional square bowl, you'll leave an enduring impression on everyone who sees it, while also creating a refined effect on your rooms. It's a perfect addition for anyone who loves a stylish look and feel. This square bowl is both good looking and hard wearing, and will last you for a long time. As for measurements, they are 3.5" for height, 16" for width, 16" for depth and 4.05 pounds for weight. You can mix it with other decorations to create the perfect look.

| REFERENCE:  | TR-07            |
|-------------|------------------|
| SIZE:       | 16″ X 16″ X 3.5″ |
| COLOR       | Black, Golden    |
| MATERIAL    | Bone, Wood       |
| ITEM WEIGHT | 4.05 Pounds      |
|             |                  |